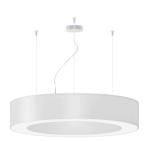

Suspension lighting fixture for interiors, with direct light emission.

Pickled sheet metal structure in polyacrylic paint.

Aluminium dissipation plates.

Aluminium and pickled sheet metal covers in white or black polyacrylic paint, or with gold leaf coating.

Diffuser in modelled polycarbonate with opaline finish.

Suspension kit with griplocks and 2m (78,7") long steel cables.

2,5m (98,4") long power cable in transparent PVC.

Power canopy with galvanized sheet metal ceiling bracket and pickled sheet metal covering in white or black polyacrylic paint, or with gold leaf coating.