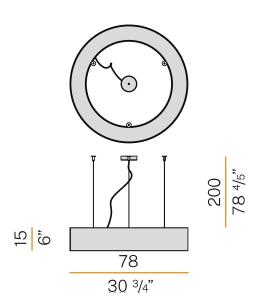

#### **Technical drawing**

Suspension lighting fixture for interiors, with direct light emission.

Pickled sheet metal structure in polyacrylic paint.

Aluminium dissipation plates.

Aluminium and pickled sheet metal covers in white or black polyacrylic paint, or with gold leaf coating.

Diffuser in modelled polycarbonate with opaline finish.

Suspension kit with griplocks and 2m (78,7") long steel cables.

2,5m (98,4") long power cable in transparent PVC.

Power canopy with galvanized sheet metal ceiling bracket and pickled sheet metal covering in white or black polyacrylic paint, or with gold leaf coating.