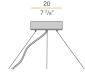

#### Accessories / canopy

M8101-3

C € EHE 🗵

Canopy for power supply and to join 3 steel cables.