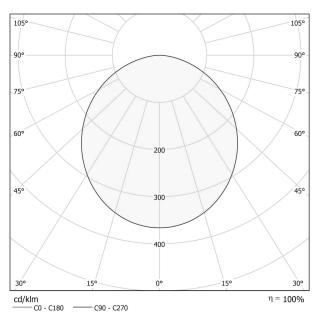

IRE TEST PERFORMANCE | 850°                |
| PACKING DIMENSIONS (CM)    | 90,0 x 25,0 x 90,0  |
|                            |                     |



Suspension lighting fixture for interiors, with direct light emission.

Pickled sheet metal structure in polyacrylic paint.

Aluminium dissipation plates.

Aluminium and pickled sheet metal covers in white or black polyacrylic paint, or with gold leaf coating.

Diffuser in modelled polycarbonate with opaline finish.

Suspension kit with griplocks and 2m (78,7") long steel cables.

2,5m (98,4") long power cable in transparent PVC.

Power canopy with galvanized sheet metal ceiling bracket and pickled sheet metal covering in white or black polyacrylic paint, or with gold leaf coating.







#### **Technical drawing**



#### Polar diagram



# **PANZERI**

# Golden Ring

#### Accessories / canopy

M8101-3

C € EHE 🗵

Canopy for power supply and to join 3 steel cables.